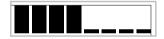

### **Evaluation Mode Display**

Level Indicator (9 Levels): This indicator shows the evaluation of your current performance at a glance. The more segments that appear, the higher your points.

Example: 50 points